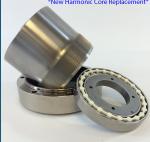

 New Harmonic Core Replacement Installed To Address Wafer Handling Issues (Picture Below)

\*New Harmonic Core Replacement\*