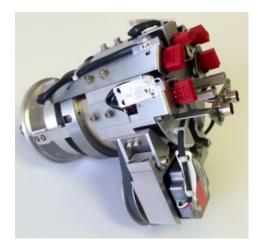

## 853-012175-004 Lam Research Harmonic Drive

## View Product

The Lam Research Harmonic Arm Drive Assembly provides highly reliable and repeatable wafer placement. **Applications Include:** All Rainbow Standalone Platforms

SemiGroup offers a complete array of options and expertise when supplying Plasma Etch Equipment to our clients. We also provide Total Refurbishment Services for your existing Plasma Etch Equipment. We will refurbish all assemblies, clean and re-range all your Mass Flow Controllers, recondition all chambers and load locks, replace all o-rings and seals to return the equipment to original OEM Specifications. Your machine will go through a rigorous Plasma "On" Wafer Marathon to ensure complete functionality before we ship your tool. Any required peripheral equipment will now also be fully checked out (Pumps, Chillers, RF Carts, Cabling etc) before being shipped.

## <u>Features</u>

- New Belts
- New Bearings
- New Quad Seals
- New O-rings
- New Sensors
- New Stepper Motors
- New Connectors (Metal or Viking)
- New Wiring
- New Pins
- Labeled
- Fully Disassembled
- All Parts Cleaned
- Full Functionality Tested on an Actual Lam Rainbow Tool