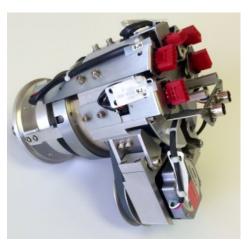

## 853-012175-003 Lam Research Harmonic Drive - Quick Exchange Option and Repair

## View Product

The Lam Research Harmonic Arm Drive Assembly provides highly reliable and repeatable wafer placement. **Applications Include:** All Rainbow Standalone Platforms

SemiGroup is The Leader in After-Market Semiconductor Equipment Support and Industrial Manufacturing Equipment!